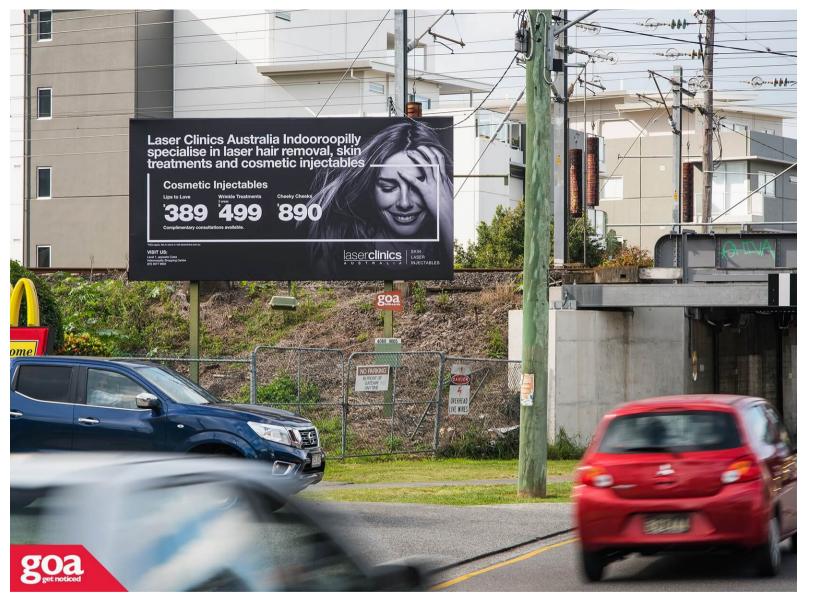

This CLASSIC 6x3 billboard is located on the left hand side of the road and is visible to traffic heading east on Belgrave Road. Traffic stopped at the intersection of Belgrave Road and Coonan Street experience prolonged viewing of the site. This site is in close proximity to Westfield Indooroopilly, and is viewed by a large volume of traffic that exits the centre via Belgrave Road.

Restrictions: No advertising of political or religious content.

Belgrave Rd, Indooroopilly -Outbound 4068 0005

Brisbane Inner West

6.00m x 3.00m

Illuminated

Pocket Edge